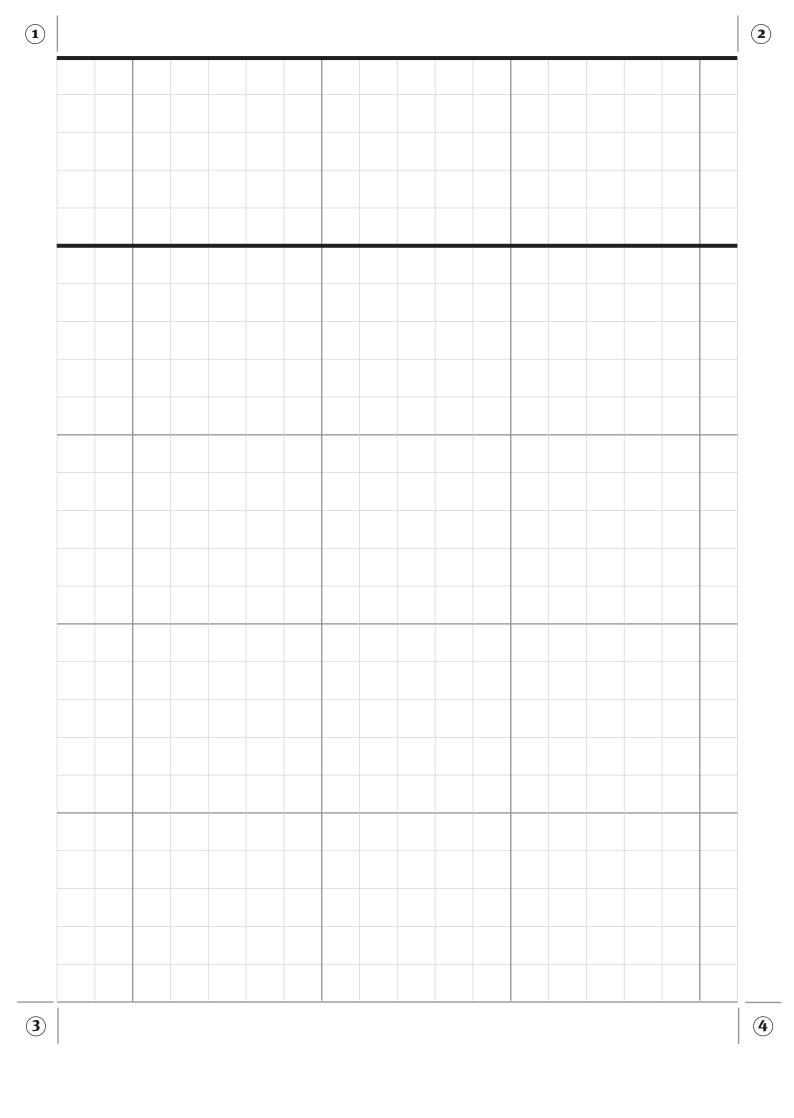

| Downloading and piecing together all of the pattern pieces  A. Print out all of the pattern pages onto separate sheets of A4 paper. The individual pattern templates are too large to print on a single sheet of A4 paper. See the instructions below on how to piece them together.  B. Lay out the A4 pages and mach up the corners of each page with the corresponding numbers on the other pages. Once matched up with all their adjoining pages, trim each page along the crop marks with your ruler and craft knife, then tape the pages together. Repeat to attach any additional pages.  Page 1  Page 2  Page 3 | K |  |  |                  |         |                  |           |         |                    |           |        |        |         |         |        |     |
|-------------------------------------------------------------------------------------------------------------------------------------------------------------------------------------------------------------------------------------------------------------------------------------------------------------------------------------------------------------------------------------------------------------------------------------------------------------------------------------------------------------------------------------------------------------------------------------------------------------------------|---|--|--|------------------|---------|------------------|-----------|---------|--------------------|-----------|--------|--------|---------|---------|--------|-----|
| A. Print out all of the pattern pages onto separate sheets of A4 paper. The individual pattern templates are too large to print on a single sheet of A4 paper. See the instructions below on how to piece them together.  B. Lay out the A4 pages and match up the corners of each page with the corresponding numbers on the other pages. Once matched up with all their adjoining pages, trim each page along the crop marks with your ruler and craft knife, then tape the pages together. Repeat to attach any additional pages.                                                                                    |   |  |  |                  |         |                  |           |         |                    |           |        |        |         |         |        |     |
| A. Print out all of the pattern pages onto separate sheets of A4 paper. The individual pattern templates are too large to print on a single sheet of A4 paper. See the instructions below on how to piece them together.  B. Lay out the A4 pages and match up the corners of each page with the corresponding numbers on the other pages. Once matched up with all their adjoining pages, trim each page along the crop marks with your ruler and craft knife, then tape the pages together. Repeat to attach any additional pages.                                                                                    |   |  |  |                  |         |                  |           |         |                    |           |        |        |         |         |        |     |
| A. Print out all of the pattern pages onto separate sheets of A4 paper. The individual pattern templates are too large to print on a single sheet of A4 paper. See the instructions below on how to piece them together.  B. Lay out the A4 pages and match up the corners of each page with the corresponding numbers on the other pages. Once matched up with all their adjoining pages, trim each page along the crop marks with your ruler and craft knife, then tape the pages together. Repeat to attach any additional pages.                                                                                    |   |  |  |                  |         |                  |           |         |                    |           |        |        |         |         |        |     |
| A. Print out all of the pattern pages onto separate sheets of A4 paper. The individual pattern templates are too large to print on a single sheet of A4 paper. See the instructions below on how to piece them together.  B. Lay out the A4 pages and match up the corners of each page with the corresponding numbers on the other pages. Once matched up with all their adjoining pages, trim each page along the crop marks with your ruler and craft knife, then tape the pages together. Repeat to attach any additional pages.                                                                                    |   |  |  |                  |         |                  |           |         |                    |           |        |        |         |         |        |     |
| A. Print out all of the pattern pages onto separate sheets of A4 paper. The individual pattern templates are too large to print on a single sheet of A4 paper. See the instructions below on how to piece them together.  B. Lay out the A4 pages and match up the corners of each page with the corresponding numbers on the other pages. Once matched up with all their adjoining pages, trim each page along the crop marks with your ruler and craft knife, then tape the pages together. Repeat to attach any additional pages.                                                                                    |   |  |  |                  |         |                  |           |         |                    |           |        |        |         |         |        |     |
| A. Print out all of the pattern pages onto separate sheets of A4 paper. The individual pattern templates are too large to print on a single sheet of A4 paper. See the instructions below on how to piece them together.  B. Lay out the A4 pages and match up the corners of each page with the corresponding numbers on the other pages. Once matched up with all their adjoining pages, trim each page along the crop marks with your ruler and craft knife, then tape the pages together. Repeat to attach any additional pages.                                                                                    |   |  |  |                  |         |                  |           |         |                    |           |        |        |         |         |        |     |
| A. Print out all of the pattern pages onto separate sheets of A4 paper. The individual pattern templates are too large to print on a single sheet of A4 paper. See the instructions below on how to piece them together.  B. Lay out the A4 pages and match up the corners of each page with the corresponding numbers on the other pages. Once matched up with all their adjoining pages, trim each page along the crop marks with your ruler and craft knife, then tape the pages together. Repeat to attach any additional pages.                                                                                    |   |  |  |                  |         |                  |           |         |                    |           |        |        |         |         |        |     |
| A. Print out all of the pattern pages onto separate sheets of A4 paper. The individual pattern templates are too large to print on a single sheet of A4 paper. See the instructions below on how to piece them together.  B. Lay out the A4 pages and match up the corners of each page with the corresponding numbers on the other pages. Once matched up with all their adjoining pages, trim each page along the crop marks with your ruler and craft knife, then tape the pages together. Repeat to attach any additional pages.                                                                                    |   |  |  |                  |         |                  |           |         |                    |           |        |        |         |         |        |     |
| A. Print out all of the pattern pages onto separate sheets of A4 paper. The individual pattern templates are too large to print on a single sheet of A4 paper. See the instructions below on how to piece them together.  B. Lay out the A4 pages and match up the corners of each page with the corresponding numbers on the other pages. Once matched up with all their adjoining pages, trim each page along the crop marks with your ruler and craft knife, then tape the pages together. Repeat to attach any additional pages.                                                                                    |   |  |  |                  |         |                  |           |         |                    |           |        |        |         |         |        |     |
| A. Print out all of the pattern pages onto separate sheets of A4 paper. The individual pattern templates are too large to print on a single sheet of A4 paper. See the instructions below on how to piece them together.  B. Lay out the A4 pages and match up the corners of each page with the corresponding numbers on the other pages. Once matched up with all their adjoining pages, trim each page along the crop marks with your ruler and craft knife, then tape the pages together. Repeat to attach any additional pages.                                                                                    |   |  |  |                  |         |                  |           |         |                    |           |        |        |         |         |        |     |
| A. Print out all of the pattern pages onto separate sheets of A4 paper. The individual pattern templates are too large to print on a single sheet of A4 paper. See the instructions below on how to piece them together.  B. Lay out the A4 pages and match up the corners of each page with the corresponding numbers on the other pages. Once matched up with all their adjoining pages, trim each page along the crop marks with your ruler and craft knife, then tape the pages together. Repeat to attach any additional pages.                                                                                    |   |  |  |                  |         |                  |           |         |                    |           |        |        |         |         |        |     |
| A. Print out all of the pattern pages onto separate sheets of A4 paper. The individual pattern templates are too large to print on a single sheet of A4 paper. See the instructions below on how to piece them together.  B. Lay out the A4 pages and match up the corners of each page with the corresponding numbers on the other pages. Once matched up with all their adjoining pages, trim each page along the crop marks with your ruler and craft knife, then tape the pages together. Repeat to attach any additional pages.                                                                                    |   |  |  |                  |         |                  |           |         |                    |           |        |        |         |         |        |     |
| A. Print out all of the pattern pages onto separate sheets of A4 paper. The individual pattern templates are too large to print on a single sheet of A4 paper. See the instructions below on how to piece them together.  B. Lay out the A4 pages and match up the corners of each page with the corresponding numbers on the other pages. Once matched up with all their adjoining pages, trim each page along the crop marks with your ruler and craft knife, then tape the pages together. Repeat to attach any additional pages.                                                                                    |   |  |  |                  | _       |                  |           | _       | _                  |           |        |        | _       |         |        |     |
| individual pattern templates are too large to print on a single sheet of A4 paper. See the instructions below on how to piece them together.  B. Lay out the A4 pages and match up the corners of each page with the corresponding numbers on the other pages. Once matched up with all their adjoining pages, trim each page along the crop marks with your ruler and craft knife, then tape the pages together. Repeat to attach any additional pages.                                                                                                                                                                |   |  |  |                  |         |                  |           |         |                    |           |        |        |         |         |        |     |
| paper. See the instructions below on how to piece them together. <b>B.</b> Lay out the A4 pages and match up the corners of each page with the corresponding numbers on the other pages. Once matched up with all their adjoining pages, trim each page along the crop marks with your ruler and craft knife, then tape the pages together. Repeat to attach any additional pages.                                                                                                                                                                                                                                      |   |  |  |                  |         |                  |           |         |                    |           |        |        |         |         |        |     |
| corresponding numbers on the other pages. Once matched up with all their adjoining pages, trim each page along the crop marks with your ruler and craft knife, then tape the pages together. Repeat to attach any additional pages.                                                                                                                                                                                                                                                                                                                                                                                     |   |  |  |                  |         |                  |           |         |                    |           |        |        |         |         | 7 (-1  |     |
| adjoining pages, trim each page along the crop marks with your ruler and craft knife, then tape the pages together. Repeat to attach any additional pages.                                                                                                                                                                                                                                                                                                                                                                                                                                                              |   |  |  |                  |         |                  |           |         |                    |           |        |        |         |         |        |     |
| knife, then tape the pages together. Repeat to attach any additional pages.                                                                                                                                                                                                                                                                                                                                                                                                                                                                                                                                             |   |  |  |                  |         |                  |           |         |                    |           |        |        |         |         |        | of+ |
|                                                                                                                                                                                                                                                                                                                                                                                                                                                                                                                                                                                                                         |   |  |  | kni <sup>-</sup> | fe, the | pages,<br>n tape | the pa    | ges tog | ge aloi<br>Jether. | Repeat    | to att | ach an | y addit | ional p | and cr | all |
| Page 1 Page 2 Page 3                                                                                                                                                                                                                                                                                                                                                                                                                                                                                                                                                                                                    |   |  |  |                  |         |                  |           |         |                    |           |        |        |         |         |        |     |
| Page 1 Page 2 Page 3                                                                                                                                                                                                                                                                                                                                                                                                                                                                                                                                                                                                    |   |  |  |                  |         |                  | Г         |         |                    |           |        |        |         |         |        |     |
| Page 1 Page 2 Page 3                                                                                                                                                                                                                                                                                                                                                                                                                                                                                                                                                                                                    |   |  |  |                  |         |                  |           |         |                    |           |        |        |         |         |        |     |
|                                                                                                                                                                                                                                                                                                                                                                                                                                                                                                                                                                                                                         |   |  |  |                  | Page    | 1 -              | <b>←→</b> | Pag     | e 2                | <b>→→</b> | P      | age 3  |         |         |        |     |
|                                                                                                                                                                                                                                                                                                                                                                                                                                                                                                                                                                                                                         |   |  |  |                  |         |                  |           |         |                    |           |        |        |         |         |        |     |
|                                                                                                                                                                                                                                                                                                                                                                                                                                                                                                                                                                                                                         |   |  |  |                  |         |                  |           |         |                    |           |        |        |         |         |        |     |
|                                                                                                                                                                                                                                                                                                                                                                                                                                                                                                                                                                                                                         |   |  |  |                  |         |                  |           |         |                    | _         |        |        |         |         |        |     |
|                                                                                                                                                                                                                                                                                                                                                                                                                                                                                                                                                                                                                         |   |  |  |                  |         |                  |           |         |                    |           |        |        |         |         |        |     |
|                                                                                                                                                                                                                                                                                                                                                                                                                                                                                                                                                                                                                         |   |  |  |                  |         |                  |           |         |                    |           |        |        |         |         |        |     |
|                                                                                                                                                                                                                                                                                                                                                                                                                                                                                                                                                                                                                         |   |  |  |                  |         |                  |           |         |                    |           |        |        |         |         |        |     |
|                                                                                                                                                                                                                                                                                                                                                                                                                                                                                                                                                                                                                         |   |  |  |                  |         |                  |           |         |                    |           |        |        |         |         |        |     |
|                                                                                                                                                                                                                                                                                                                                                                                                                                                                                                                                                                                                                         |   |  |  |                  |         |                  |           |         |                    |           |        |        |         |         |        |     |
|                                                                                                                                                                                                                                                                                                                                                                                                                                                                                                                                                                                                                         |   |  |  |                  |         |                  |           |         |                    |           |        |        |         |         |        |     |
|                                                                                                                                                                                                                                                                                                                                                                                                                                                                                                                                                                                                                         |   |  |  |                  |         |                  |           |         |                    |           |        |        |         |         |        |     |
|                                                                                                                                                                                                                                                                                                                                                                                                                                                                                                                                                                                                                         |   |  |  |                  |         |                  |           |         |                    |           |        |        |         |         |        |     |
|                                                                                                                                                                                                                                                                                                                                                                                                                                                                                                                                                                                                                         |   |  |  |                  |         |                  |           |         |                    |           |        |        |         |         |        |     |
|                                                                                                                                                                                                                                                                                                                                                                                                                                                                                                                                                                                                                         |   |  |  |                  |         |                  |           |         |                    |           |        |        |         |         |        |     |